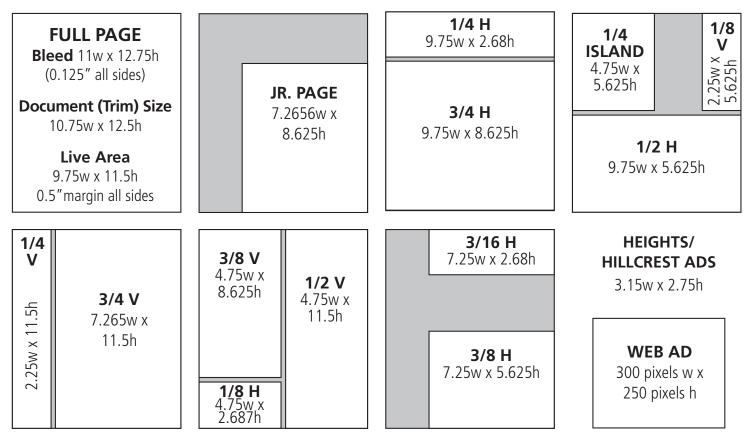

# AD SPECS & DEADLINES 2018

## AD SPECIFICATION DIAGRAM (INCHES)



## AD SUBMISSION REQUIREMENTS

**PROVIDED PRODUCTION READY ADS High quality PDF format** is preferred for submitted print ads. All crop marks should be set outside the bleed area. **All files must be CMYK.** Spot colors or RGB will be automatically converted by *Inviting Arkansas*. We cannot be responsible for color shifts that take place in ads that are not supplied as CMYK. This excludes web ads.

Web ads must be submitted in JPG format (flattened).

#### SUPPLIED AD MATERIALS

If you need *Inviting Arkansas* to design your ad or require any sort of file or design assistance, please provide **high-resolution images (300 dpi)** in JPG, TIF and/or PDF formats. Logos preferred in EPS or PDF (vector) format. If you have any questions, please call us for specifications prior to submitting y